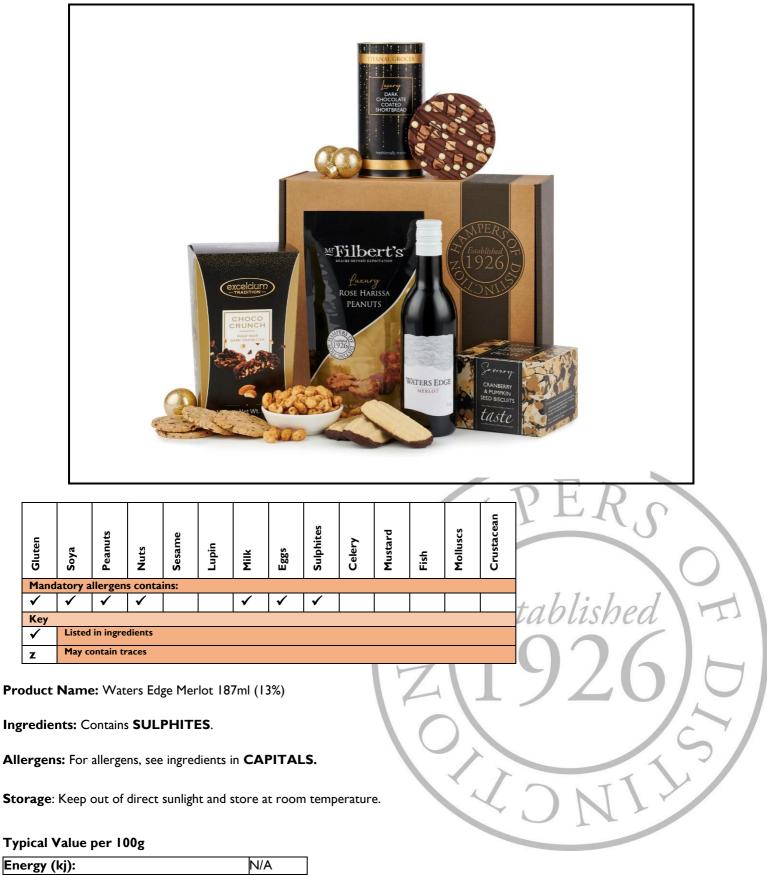

| N// ( |
|-------|
| N/A   |
|       |

| Salt (g): N/A |
|---------------|
|---------------|

Product Name: Mr Filbert's Rose Harissa Peanuts 100g

Ingredients: PEANUTS (90%), Sugar, Rose Harissa (2%), Salt, Black Pepper, Rapeseed Oil, Garlic Powder.

Allergens: For allergens, see ingredients in CAPITALS. May contain traces of GLUTEN, MILK and other NUTS.

**Storage**: Store in a cool, dry place.

Typical Value per 100g

| Energy (kj):                      | 2623 |
|-----------------------------------|------|
| Energy (kcal):                    | 633  |
| Fat (g):                          | 52   |
| Fat of which saturates (g):       | 6.8  |
| Carbohydrate (g):                 | 12   |
| Carbohydrate of which sugars (g): | 7.2  |
| Protein (g):                      | 27   |
| Salt (g):