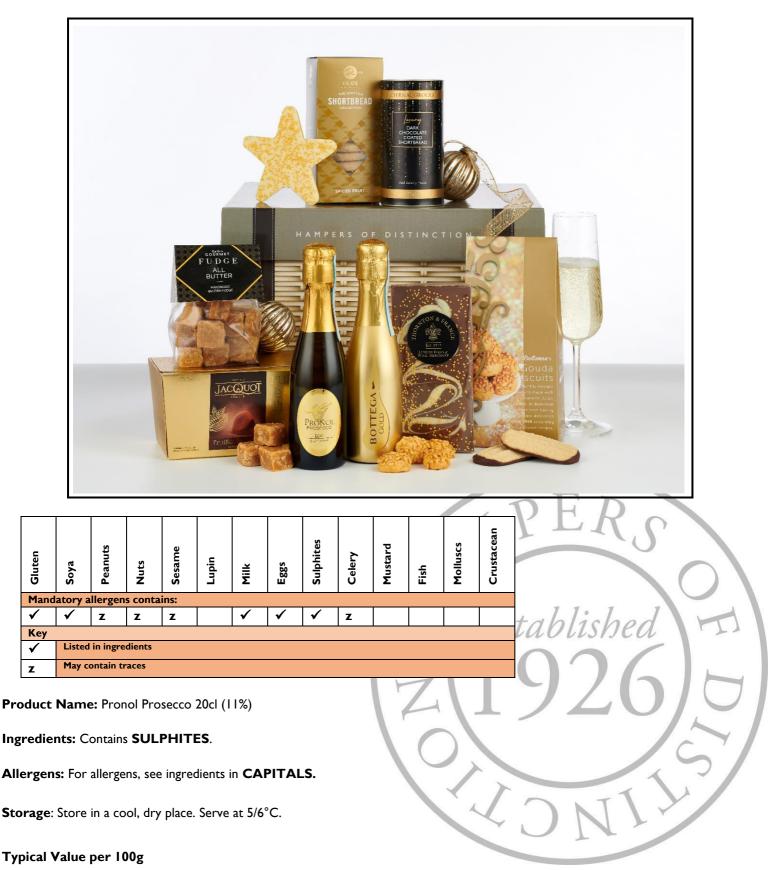

Product Name: Bottega Prosecco Gold 20cl (11%)

Ingredients: Contains SULPHITES.

Allergens: For allergens, see ingredients in CAPITALS.

**Storage**: Keep in a cool place.

Product Name: Bon Bon's All Butter Fudge 100g

Ingredients: Sugar, Salted Butter (16%) (MILK, Salt), Sweetened Condensed MILK (MILK, Sugar), Glucose Syrup, Golden Syrup.

Allergens: For allergens, see ingredients in CAPITALS. May contain traces of NUTS, PEANUTS and WHEAT.

Product Name: Jacquot Classic Truffles 200g

Ingredients: Vegetable Fats (Palm Kernel, Palm), Sugar, Low Fat Cocoa Powder (17%), LACTOSE, Emulsifier: Sunflower Lecithin, Natural Vanilla Flavouring.

Allergens: For allergens, see ingredients in CAPITALS. May contain cereals containing GLUTEN and NUTS.

# Product Name: Buiteman's Gouda Biscuits 75g

**Ingredients: WHEAT** Flour (**GLUTEN**), Matured Gouda Cheese 29% (**MILK**, Potato Starch, Salt, Starter Culture, Rennet, Colour: E160b(ii); Beta- Carotene, Preservative: E251), Vegetable Oils (Rapeseed, Palm), Barn **EGG**, Yeast, Dried **MILK**, Salt, Sugar, Emulsifier: E471, Modified Potato Starch, Spices, Yeast Extract, Colour: Paprika Extract, Acidity Regulator: Citric Acid, Natural Flavouring.

Product Name: Eternal Grocer Dark Chocolate Coated Shortbread 70g

**Ingredients:** Flour (**WHEAT** Flour, Calcium, Niacin, Iron, Thiamin), Vegetable Oils (Sustainable Palm, Rapeseed), Sugar, Dark Chocolate (15%) (Cocoa Mass, Sugar, Cocoa Butter, Emulsifier: **SOYA** Lecithin; Natural Vanilla Flavouring), Raising Agent: Sodium Hydrogen Carbonate; Water.

Product Name: Reids Spiced Fruit Shortbread 150g

**Ingredients: WHEAT** Flour (with Calcium Carbonate, Iron, Niacin, Thiamin), Butter (**MILK**, Salt), Sugar, Sultanas (6%), Cornflour, Mixed Spices (1%) (Ground Ginger, Ground Cinnamon).

Product Name: Thornton & France Milk Chocolate Bar 80g

**Ingredients:** Colombian **MILK** Chocolate (86%) (Sugar, Cocoa Butter, Cocoa Mass, **MILK** Powder, Emulsifier: **SOYA** Lecithin; Flavouring: Natural Vanilla), Colombian White Chocolate (12%) (Sugar, Cocoa Butter, **MILK** Powder, Emulsifier: **SOYA** Lecithin; Flavouring: Vanilla Extract), Gold Sugar Decoration (2%) (Sugar, **WHEAT** Starch, Glucose Syrup, Colours: E101, E172; Glazing Agent: Shellac). **MILK** Chocolate contains Cocoa Solids 41% minimum, **MILK** Solids 19% minimum. White Chocolate contains Cocoa Solids 35% minimum, **MILK** Solids 24% minimum.

Product Name: Thornton & France White Choc Star with Sprinkles 50g

**Ingredients:** (96%) Colombian White Chocolate (Cocoa Butter 35% Minimum, **MILK** Solids 24% Minimum) (Sugar, Cocoate Butter, **MILK** Powder, Emulsifier: **SOYA** Lecithin; Vanilla Extract), (4%) Gold Sugar Decoration (Sugar, **WHEAT** Starch, Glucose Syrup, Colours: E101, E171, E172; Glazing Agent: Shellac).