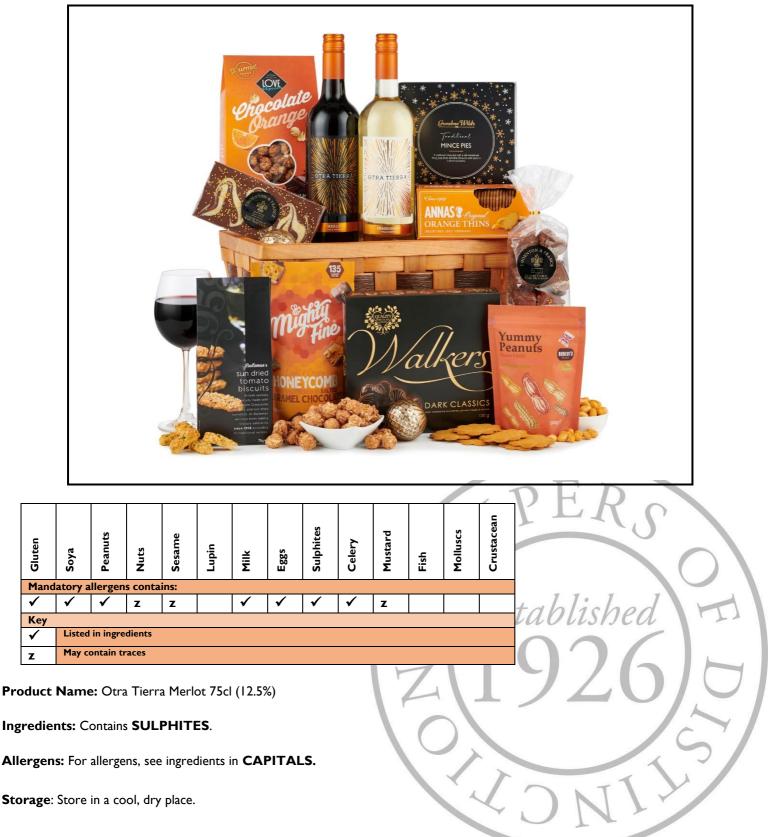

# Typical Value per 100g

| Energy (kj):                      | N/A |
|-----------------------------------|-----|
| Energy (kcal):                    | N/A |
| Fat (g):                          | N/A |
| Fat of which saturates (g):       | N/A |
| Carbohydrate (g):                 | N/A |
| Carbohydrate of which sugars (g): | N/A |
| Protein (g):                      | N/A |

| Salt (g): | N/A |
|-----------|-----|
|           | -   |

Product Name: Otra Tierra Chardonnay 75cl (13%)

Ingredients: Contains SULPHITES.

Allergens: For allergens, see ingredients in CAPITALS.

**Storage**: Store in a cool, dry place.