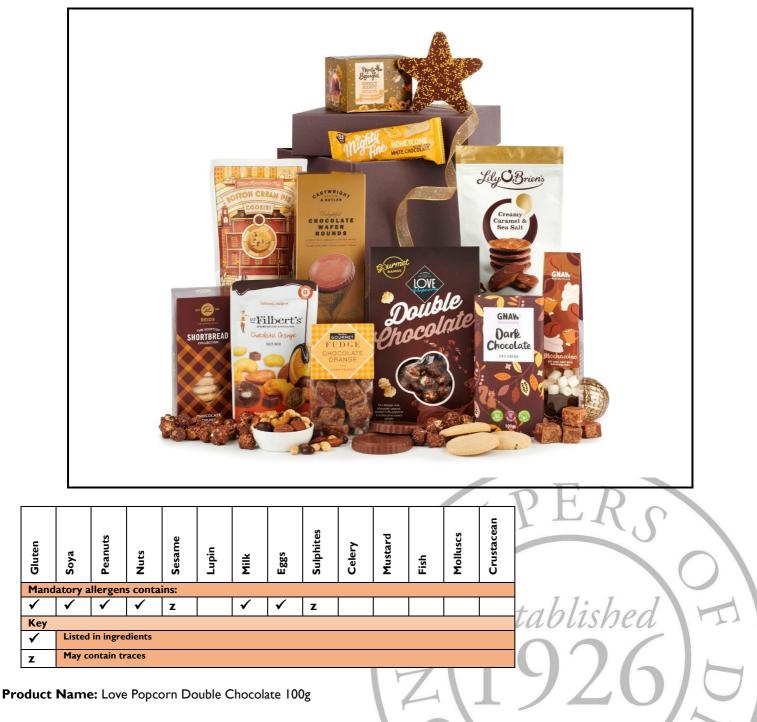

**Ingredients:** Popcorn, Sugar, Chocolate (**MILK**), Golden Syrup, Cocoa Powder, Unsalted Butter (**MILK**), Glucose Syrup, Rapeseed Oil, Baking Soda, Salt, Lecithin Powder/Granules (**SOYA**).

Allergens: For allergens, see ingredients in CAPITALS. Made in an environment where NUTS, PEANUTS and WHEAT are handled.

Storage: Store in a cool, dry place away from direct sunlight.

| Energy (kj):                | 1811 |
|-----------------------------|------|
| Energy (kcal):              | 432  |
| Fat (g):                    | 17   |
| Fat of which saturates (g): | 9.1  |
| Carbohydrate (g):           | 62   |

| Carbohydrate of which sugars (g): | 41  |
|-----------------------------------|-----|
| Protein (g):                      | 6.1 |
| Salt (g):                         | 1.4 |

Product Name: Gnaw Hot Chocolate Mochaccino 45g