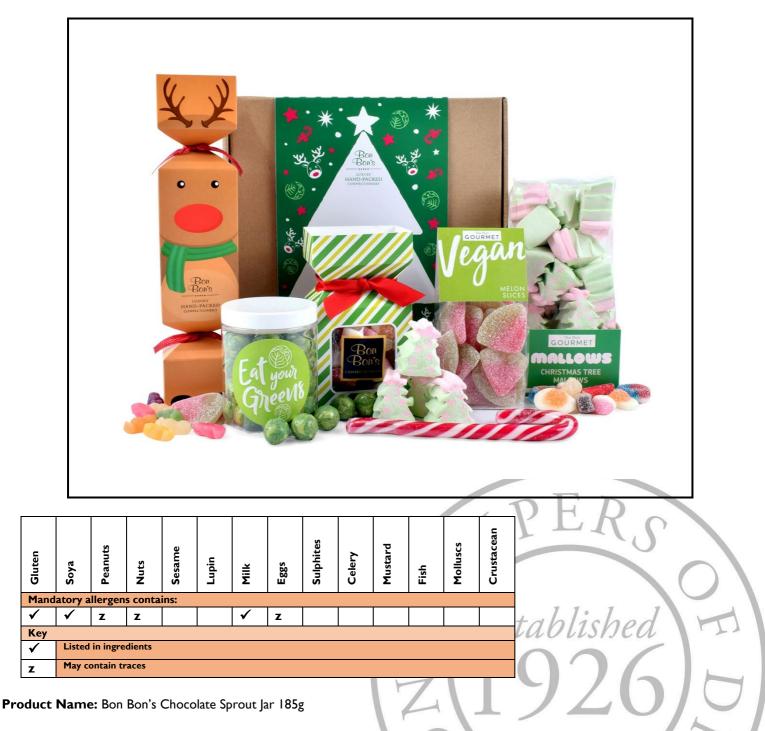

Ingredients: Sugar, Cocoa Butter, Dried Skimmed MILK, Cocoa Mass, Dried Whey (MILK), Lactose (MILK), Butter Oil (MILK), Emulsifier (SOYA Lecithin), Vanilla Flavouring. Milk Chocolate contains: Cocoa Solids 25% minimum, Milk Solids 14% minimum.

Milk Chocolate contains cocoa solids 25% minimum and milk solids 14% minimum.

Allergens: For allergens, see ingredients in CAPITALS. May contain traces of nuts and peanuts.

**Storage**: Store in a cool, dry place.

### Typical Value per 100g

| Energy (kj):   | 2201 |
|----------------|------|
| Energy (kcal): | 526  |
| Fat (g):       | 28   |

| Fat of which saturates (g):       | 17   |
|-----------------------------------|------|
| Carbohydrate (g):                 | 62   |
| Carbohydrate of which sugars (g): | 58   |
| Protein (g):                      | 6.2  |
| Salt (g):                         | 0.18 |