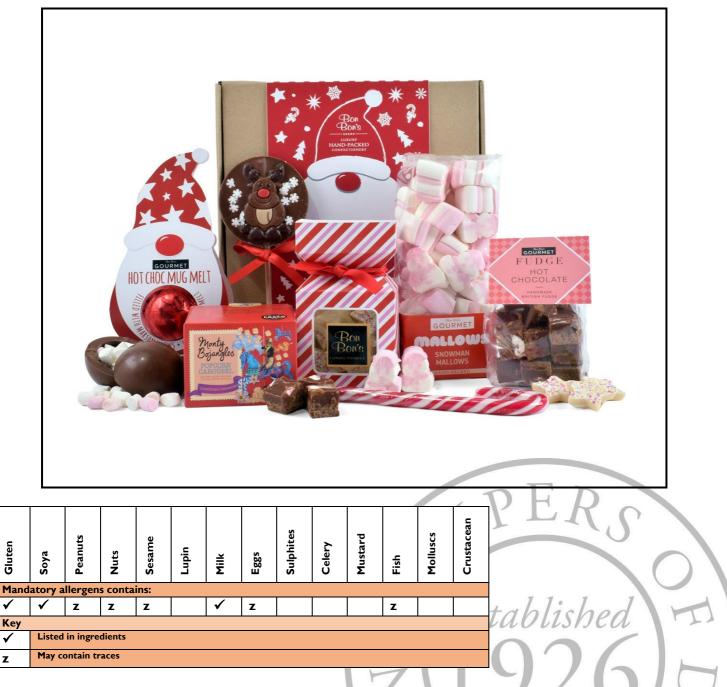

## Typical Value per 100g

Gluten

v

 $\checkmark$ 

z

| Energy (kj):                | 2080 |
|-----------------------------|------|
| Energy (kcal):              | 496  |
| Fat (g):                    | 22   |
| Fat of which saturates (g): | 19   |